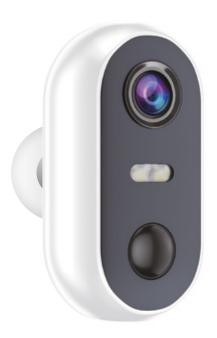

## **FULL HD WIRELESS BATTERY SMART CAMERA**

CODE SUPICM004

**BARCODE** 8054242081480

TYPE Full HD Wireless Battery

**Smart Camera** 

**FUNCTIONS** Live video, Recording,

> Motion detection, Microphone, Night mode, Alarm, Integrated Floodlight, Indoor/Outdoor

**TECHNICAL** • Resolution: 1920\*1080p

**DATA** • Video compression: H.264

· IR-CUT filter: included

· Connection: Wireless

SD card storage up to 128

GB microSD card

• Power supply: 2x 4800 mAh replaceable batteries

Weather resistant (IP66)

· Two-Way Audio

**SETUP** Easy setup following instructions on the

Smart Life® App (iOS® e Android®)

PACKAGE CONTENT

1080p camera, power adapter, 3 screws, 3 wall plugs, cable cover,